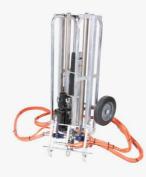

## **DRILL RIGS**

Our Autorock drill rigs are used for rock bolting in narrow stopes, combining safe operation, accurate drilling and high output, all at a fraction of the capital and operating costs of fully mechanised rock bolting rigs.