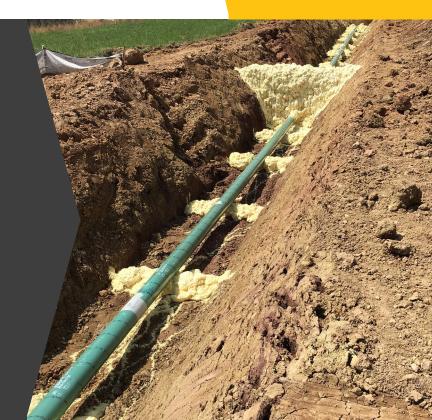

### TEKTRENCH SYSTEM.

### The latest technology for constructing pipeline breakers and pillows.

TekTrench is a pumpable two-component system used to increase pipeline installation efficiency.

- Improves safety & increases productivity
- Cost-effective alternative to polyurethane foams or sandbag installation
- > Fire-resistant, water-permeable material
- Non-harmful to pipeline coatings
- Water permeability and superior adhesion
- Reduces risk of pipeline trench washout