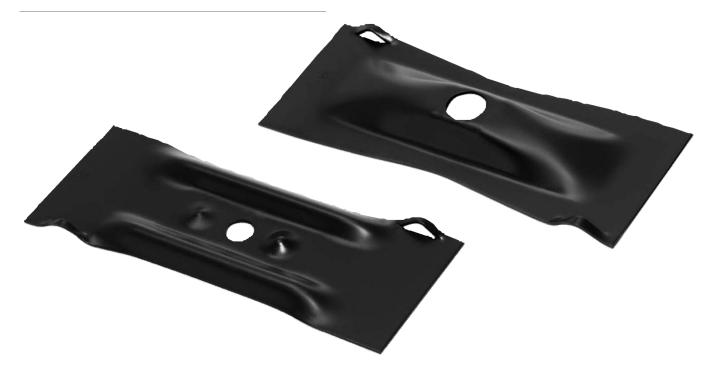

## **DESIGNED FOR ADDITIONAL COVERAGE OR BEARING SURFACE**

Minova's Header Plates are manufactured from highstrength steel and are designed to help pre-vent loose material from falling between the roof bolt pattern and provide strength to your immediate roof. The Header Plate is applicable when additional bearing surface is needed. Header Plates are available with the following embossments:

- Low-profile with length-wise ribs
- Dome

## **SPECIFICATIONS**

| Size     | Grade | Embossment  |
|----------|-------|-------------|
| 6" X 10" | 2     | Low-Profile |
| 6" X 16" | 2, 3  | Low-Profile |
| 6" X 16" | 2, 3  | Dome        |