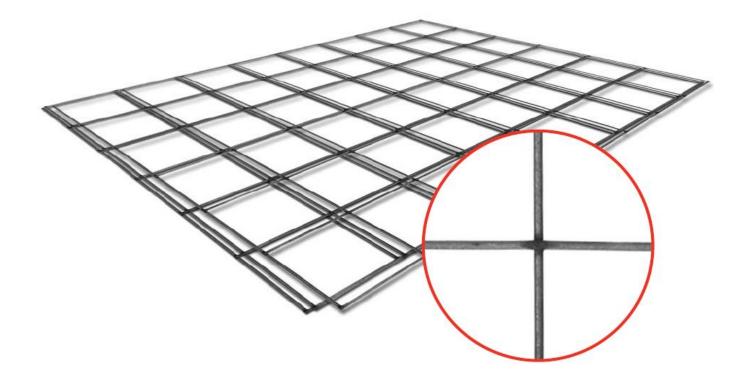

# **WELDED WIRE MESH**

Rock material falling between the bolting pattern causes most rock fall injuries. Welded Wire Mesh provides a protective "screen" that reduces the number of rock fall injuries in the protected area.

Welded Wire Mesh provides additional protection in areas that incur roof or wall deterioration. The mesh is comprised of wires running horizontally and vertically that are welded together at the intersections. The mesh is then bolted tight to the roof or walls.

- · Reinforces mine structures
- Edges are trimmed and flush-cut for added safety
- Easy handling
- Cut-to-size
- Hole aperture size and gauge thickness per customer specification
- Can be produced with galvanized coating for corrosion resistance